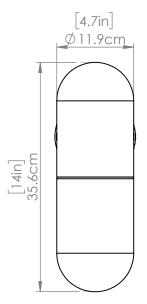

#### DIMENSIONS

Length / Ø: N/A" Width: 4.75" Height: 14" Depth: 6.25"

Minimum Height: 14"
Maximum Height: N/A"