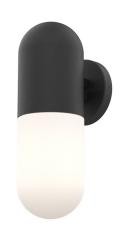

ass (BK-OP)

#### DIMENSIONS

Length / Ø: N/A" Width: 4.75" Height: 14" Depth: 6.25"

Minimum Height: 14"
Maximum Height: N/A"

#### LAMPING

Number of Sockets: 1

Wattage of Individual Socket: 40W

**Socket Type:** Medium Base **Socket Orientation:** Down

Lamp Confinement: Fully Enclosed

Voltage: 120V Dimmable: Yes Bulbs Not Included

# PIPE / CHAIN / CORD INFORMATION

Pipe/Chain Kit Included: N/A Pipe Information: N/A Chain Information: N/A Wire/Cord Information: 8 in Max Sloped Ceiling Angle:

\*Conversion 19° to 45°: ASY0101+Finish (2 loops + 1 chain):

For Additional Cost

#### ADDITIONAL INFORMATION

Wall and Ceiling Mountable: No Up and Down Mountable: No

Location Certification: Wet Location Rated

**ADA Compliant:** No

### WARRANTY

5 Years Residential 20,000 Hours Commercial