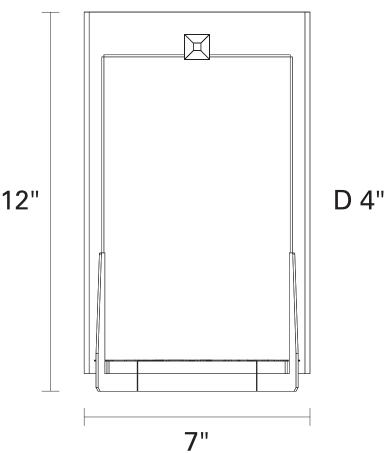

#### FIXTURE SPECIFICATIONS

Length / Ø: 7" Width: N/A Depth: 4" Height: 12" Minimum Height: N/A Maximum Height: N/A Damp Location Certified: No Wet Location Certified: No