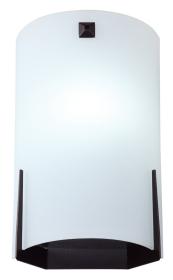

# CATEGORY: WALL SCONCE

Traditional wall sconce in mocha with glass shade. Two light wall sconce provides down lighting. Bulbs not included. No chain included. No pipe included. Uses Standard bulbs. ADA Approved. Not rated for damp or wet locations. Manufacturer guarantees 5 year warranty from date of purchase.