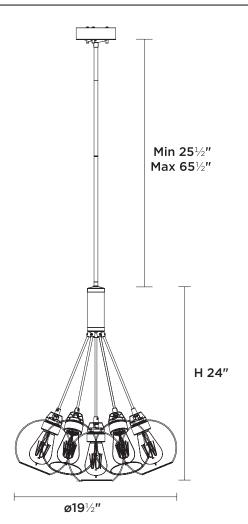

### FIXTURE SPECIFICATIONS

Length / Ø: 19.5" Width: N/A Depth: N/A Height: 24"

Minimum Height: 25.5" Maximum Height: 65.5" Damp Location Certified: No Wet Location Certified: No