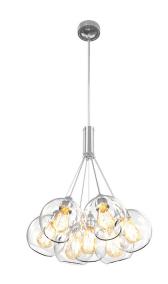

## CATEGORY: CLUSTER PENDANT

Modern cluster pendant in chrome with glass shade. Seven light cluster pendant provides down lighting. Bulbs not included. No chain included. Includes 40 inches of pipe Uses Standard bulbs. Not ADA approved. Not rated for damp or wet locations. Manufacturer guarantees 5 year warranty from date of purchase.