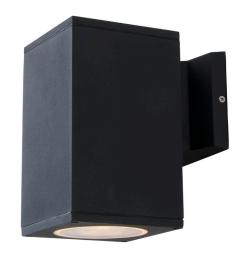

#### FINISH OPTIONS

Black (BK)

Length / Ø: 4.75" Width: N/A" Height: 8" Depth: 7.25"

Minimum Height: N/A"
Maximum Height: N/A"

### WARRANTY

5 Years Residential 20,000 Hours Commercial

8"

**4**<sup>3</sup>/<sub>4</sub>"