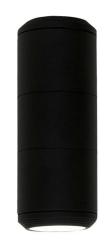

# SUMMERSIDE OUTDOOR | OUTDOOR SCONCE

### FINISH OPTIONS

Black (BK)

Length / Ø: 4.5" Width: N/A" Height: 6.75" Depth: 2.5"

Minimum Height: N/A"
Maximum Height: N/A"