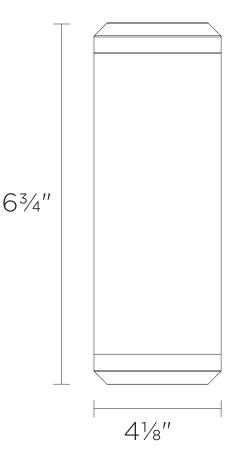

### FINISH OPTIONS

Black (BK)

Length / Ø: 4.5" Width: N/A" Height: 6.75" Depth: 2.5"

Minimum Height: N/A"
Maximum Height: N/A"