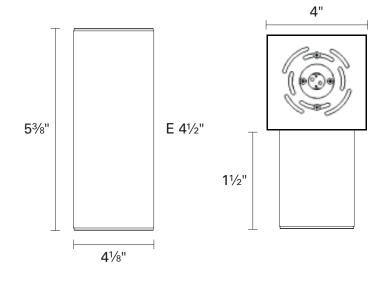

### FINISH OPTIONS

Black (BK)

Length / Ø: 4.5" Width: N/A" Height: 5.5" Depth: 4.5"

Minimum Height: N/A"
Maximum Height: N/A"

Number of Sockets: 1

Wattage of Individual Socket: 35 W

Socket Type: GU10

**Socket Orientation:** Multidirectional **Lamp Confinement:** Fully Enclosed