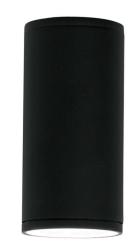

### FINISH OPTIONS

Black (BK)

Length / Ø: 4.5" Width: N/A" Height: 5.5" Depth: 4.5"

Minimum Height: N/A"
Maximum Height: N/A"

Number of Sockets: 1

Wattage of Individual Socket: 35 W

Socket Type: GU10

**Socket Orientation:** Multidirectional **Lamp Confinement:** Fully Enclosed