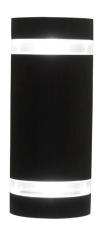

#### FINISH OPTIONS

Black (BK)

Length / Ø: 4.25" Width: N/A" Height: 9" Depth: 4.25"

Minimum Height: N/A" Maximum Height: N/A"