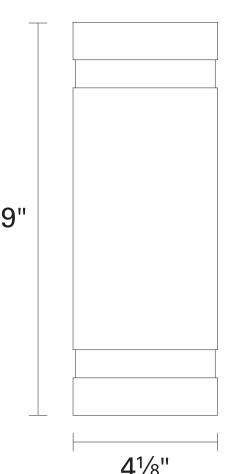

#### FINISH OPTIONS

Black (BK)

Length / Ø: 4.25" Width: N/A" Height: 9" Depth: 4.25"

Minimum Height: N/A" Maximum Height: N/A"