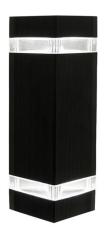

# SUMMERSIDE OUTDOOR | OUTDOOR SCONCE

#### FINISH OPTIONS

Black (BK)

Length / Ø: 4.25" Width: N/A" Height: 10.5" Depth: 5.5"

Minimum Height: N/A"
Maximum Height: N/A"