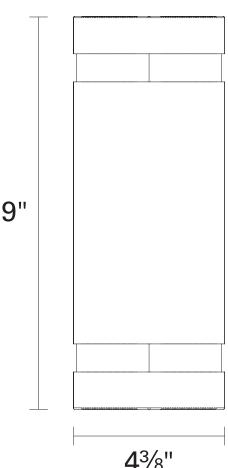

#### FINISH OPTIONS

Black (BK)

Length / Ø: 4.25" Width: N/A" Height: 10.5" Depth: 5.5"

Minimum Height: N/A"
Maximum Height: N/A"