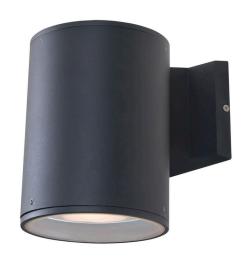

#### FINISH OPTIONS

Black (BK)

Length / Ø: 5.5" Width: N/A" Height: 7.25" Depth: 8"

Minimum Height: N/A"
Maximum Height: N/A"