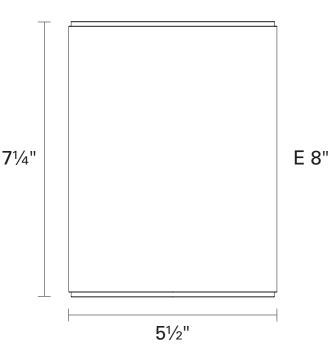

#### FINISH OPTIONS

Black (BK)

Length / Ø: 5.5" Width: N/A" Height: 7.25" Depth: 8"

Minimum Height: N/A"
Maximum Height: N/A"