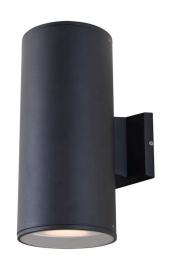

#### FINISH OPTIONS

Black (BK)

Length / Ø: 5.5" Width: 5.75" Height: 12" Depth: 8"

Minimum Height: N/A"
Maximum Height: N/A"

Number of Sockets: 2

Wattage of Individual Socket: 60W Socket Type: Medium Base (A15) Socket Orientation: Multidirectional Lamp Confinement: Fully Enclosed