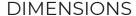

# SUMMERSIDE OUTDOOR | OUTDOOR SCONCE

## SKU | DVP115000

#### FINISH OPTIONS

Black (BK)

Length / Ø: 5.5" Width: 5.75" Height: 12" Depth: 8"

Minimum Height: N/A"
Maximum Height: N/A"

Number of Sockets: 2

Wattage of Individual Socket: 60W Socket Type: Medium Base (A15) Socket Orientation: Multidirectional Lamp Confinement: Fully Enclosed